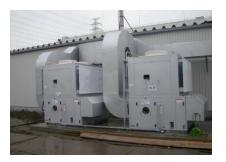

# 最新鋭の塗装用ブース スーパーベンチュリーブース Super venturi booth

従来のベンチュリーブースより集塵効率がUP 大気汚染の低減化を実現した環境配慮型ブース

### <特徴>

集塵室内が3層構造(シャワー部を設置)

- (1)ベンチュリー構造
- (2)シャワー部設置
- (3)エリミネーター部設置

増設集塵室を一体化することでの設置スペースとコスト低減化を実現 メンテナンス性に優れています。

- (1)大きい扉を標準設置
- (2)集塵室内が汚れにくい

### <性能>

### 集塵効率が従来と比較すると飛躍的に性能がUP

- (1)排気ファンの汚れが少ない
- (2)塗料微粒子の大気放出が少ない
- (3)ダクトが長い為、整流が良い(吸い込み口の風速が均一) 汚れにくい為に安定した排気が維持できる。

(特許2012-254418取得)