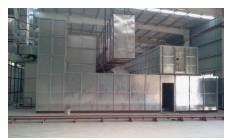

# 最新鋭の塗装用ブース スーパーベンチュリーブース Super venturi booth

従来のベンチュリーブースより集塵効率がUP 大気汚染の低減化を実現した環境配慮型ブース

### <特徴>

集塵室内が3層構造(シャワー部を設置)

- (1)ベンチュリー構造
- (2)シャワー部設置
- (3)エリミネーター部設置

増設集塵室を一体化することでの設置スペースとコスト低減化を実現 メンテナンス性に優れています。

- (1)大きい扉を標準設置
- (2)集塵室内が汚れにくい

### <性能>

### 集塵効率が従来と比較すると飛躍的に性能がUP

- (1)排気ファンの汚れが少ない
- (2)塗料微粒子の大気放出が少ない
- (3)ダクトが長い為、整流が良い(吸い込み口の風速が均一) 汚れにくい為に安定した排気が維持できる。

(特許2012-254418取得)