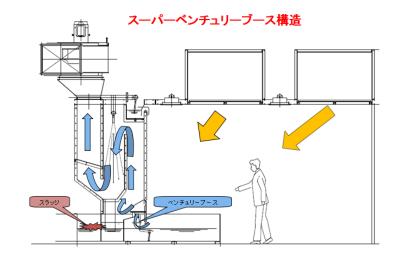

# 最新鋭の塗装用ブース スーパーベンチュリーブース Super venturi booth

従来のベンチュリーブースより集塵効率がUP 大気汚染の低減化を実現した環境配慮型ブース

### <特徴>

集塵室内が3層構造(シャワー部を設置)

- (1)ベンチュリー構造
- (2)シャワー部設置
- (3)エリミネーター部設置

増設集塵室を一体化することでの設置スペースとコスト低減化を実現 メンテナンス性に優れています。

- (1)大きい扉を標準設置
- (2)集塵室内が汚れにくい

### <性能>

### 集塵効率が従来と比較すると飛躍的に性能がUP

- (1)排気ファンの汚れが少ない
- (2)塗料微粒子の大気放出が少ない
- (3)ダクトが長い為、整流が良い(吸い込み口の風速が均一) 汚れにくい為に安定した排気が維持できる。

(特許2012-254418取得)