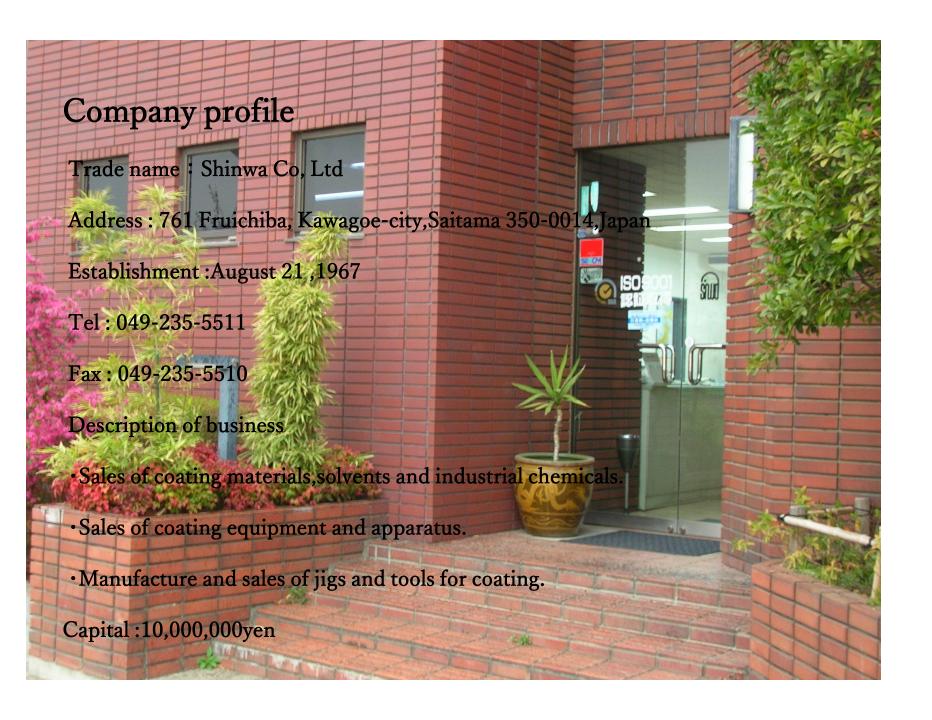

# 株式会社親和

Shinwa Co., Ltd.

本社所在地:〒350-0014

埼玉県 川越市 古市場 761

資本金:1,000万円 創立:1967年 8月

代表取締役 松永 健一郎