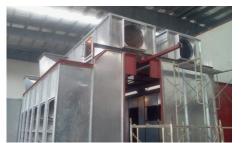

# 最新鋭の塗装用ブース スーパーベンチュリーブース Super venturi booth

従来のベンチュリーブースより集塵効率がUP 大気汚染の低減化を実現した環境配慮型ブース

### <特徴>

集塵室内が3層構造(シャワー部を設置)

- (1)ベンチュリー構造
- (2)シャワー部設置
- (3)エリミネーター部設置

増設集塵室を一体化することでの設置スペースとコスト低減化を実現 メンテナンス性に優れています。

- (1)大きい扉を標準設置
- (2)集塵室内が汚れにくい

### <性能>

### 集塵効率が従来と比較すると飛躍的に性能がUP

- (1)排気ファンの汚れが少ない
- (2)塗料微粒子の大気放出が少ない
- (3)ダクトが長い為、整流が良い(吸い込み口の風速が均一) 汚れにくい為に安定した排気が維持できる。

(特許2012-254418取得)